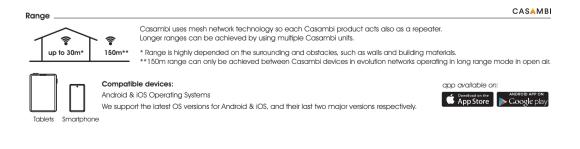

Different Casambi enabled products can be used from a simple one luminaire direct control to a complete and full featured light control system where up to 250 units form automatically an intelligent mesh network.